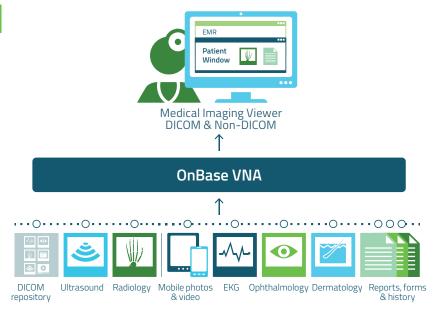

## **OnBase Clinical Content Strategy**

Strategically manage clinical content across its life cycle while providing clinicians and staff across the enterprise a single point of access for clinical content. Ensuring the right providers have the right information, at the right time and in the right context helps empower the right decisions for more effective patient care.

## **HIGHLIGHTS:**

- Creates one secure, centralized repository for clinical content across the enterprise
- Provides an easy and efficient view of more comprehensive patient information
- Facilitates more informed decisions

## **IMPACT:**

- Brings together all unstructured clinical content, eliminating information silos
- Offers access to DICOM and non-DICOM content alongside other patient information within the EMR
- Supports continuity of care